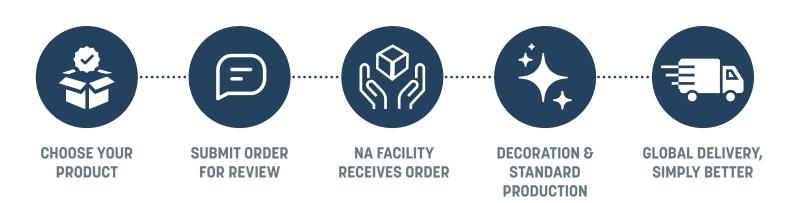

5% surcharge added to European invoices shipping to Canada. The charge is essentially to cover any market value differentiation or export charges that may incur.
- What's the service fee? A flat service fee of €50/£50 applies per order to cover cross-border processing and coordination between facilities. The charge is essentially the cost incurred when shipping between countries to allow for value differentiation in each market.
- All European SimplyGlobal customer invoices will be in your local currency.
- How do I submit a SimplyGlobal PO? The good news is that it's just as simple as a domestic order! The only difference will be the need for a complete ship-to address, including country, as well as clear contact information for any questions regarding your order.

## **HOW IT WORKS:**